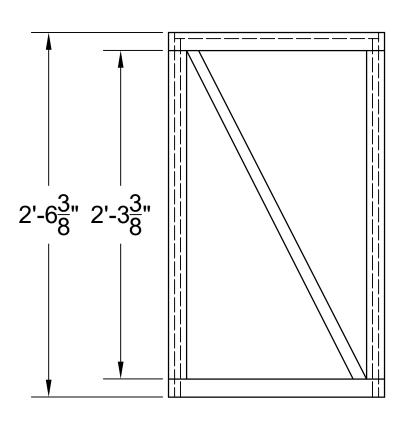

PEDESTAL 'C' & 'D' COVER

> Drafted By: Heather Mello

## Notes:

- Build 2
- Attach pieces with glue and <sup>3</sup>/<sub>4</sub>" narrow crown staples
- Exact distances vary, cut pieces while building
- Should fit over given pedestals 'C' & 'D'

Scale: 1-1/2" = 1'