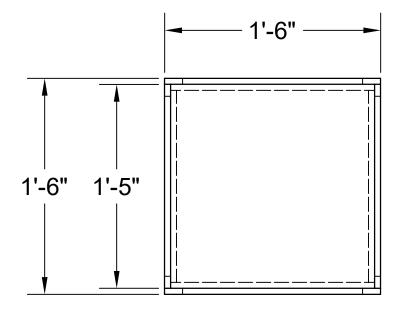

PEDESTAL 'B' COVER

Drafted By: Heather Mello

## Notes:

- Attach pieces with glue and <sup>3</sup>/<sub>4</sub>" narrow crown staples
- Exact distances vary, cut pieces while building
- Should fit over given pedestal 'B'

Scale: 1-1/2" = 1'

PLATE 4

YOURS/OURS
GALLERY
CONSTRUCTION