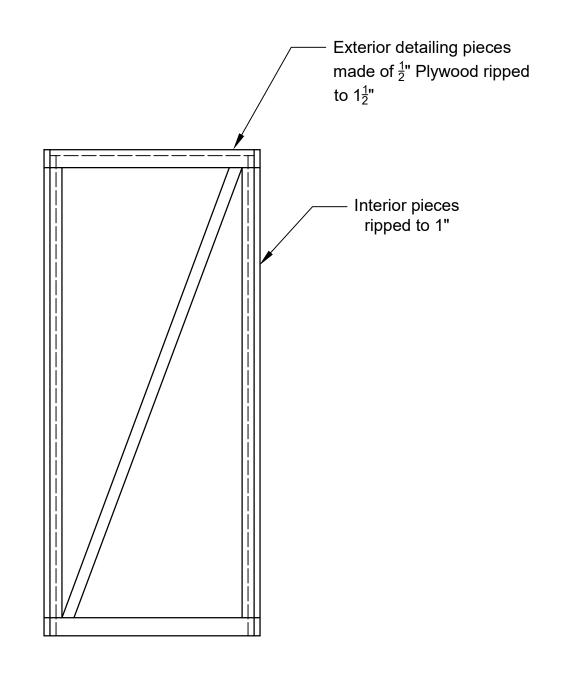

PEDESTAL 'C' & 'D' COVER

> Drafted By: Heather Mello

## Notes:

- Build 2
- Attach pieces with glue and <sup>3</sup>/<sub>4</sub>" narrow crown staples
- Exact distances vary, cut pieces while building
- Should fit over given pedestals 'C' & 'D'

Scale: 1-1/2" = 1'