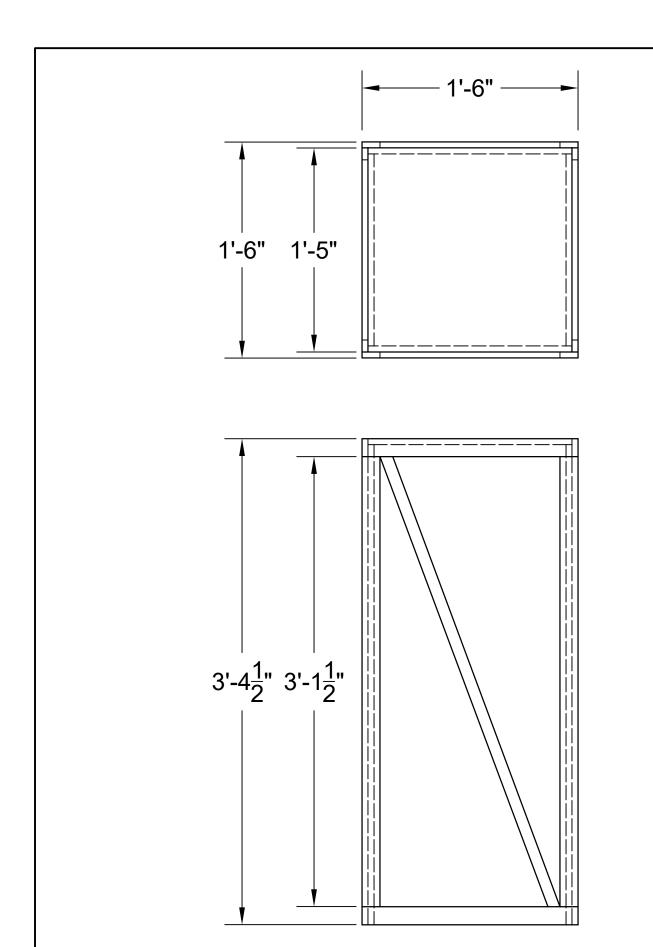

PEDESTAL 'B' COVER

Drafted By: Heather Mello

## Notes:

- Attach pieces with glue and <sup>3</sup>/<sub>4</sub>" narrow crown staples
- Exact distances vary, cut pieces while building
- Should fit over given pedestal 'B'

Scale: 1-1/2" = 1'

PLATE 4

YOURS/OURS
GALLERY
CONSTRUCTION