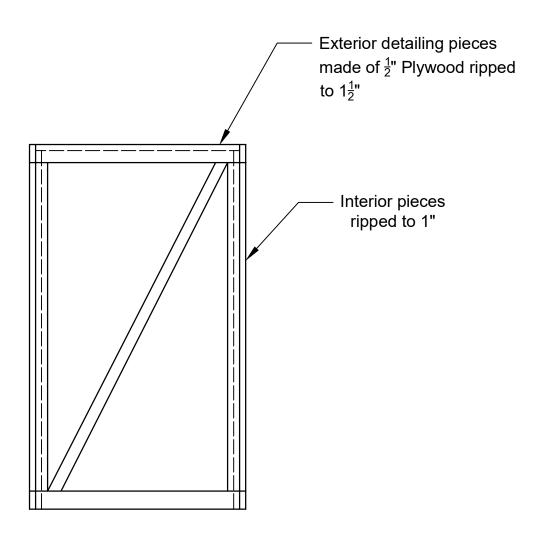

PEDESTAL 'C' & 'D' COVER

> Drafted By: Heather Mello

## Notes:

- Build 2
- Attach pieces with glue and <sup>3</sup>/<sub>4</sub>" narrow crown staples
- Exact distances vary, cut pieces while building
- Should fit over given pedestals 'C' & 'D'

Scale: 1-1/2" = 1'