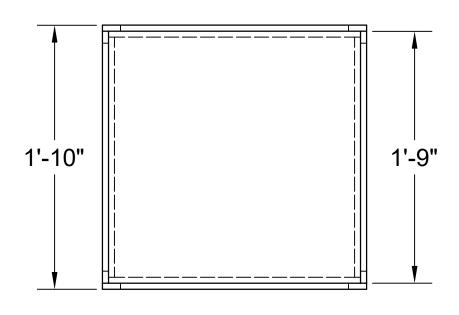

PEDESTAL 'B' COVER

Drafted By: Heather Mello

## Notes:

- Attach pieces with glue and <sup>3</sup>/<sub>4</sub>" narrow crown staples
- Exact distances vary, cut pieces while building
- Should fit over given pedestal 'B'

Scale: 1-1/2" = 1'

PLATE 4

YOURS/OURS
GALLERY
CONSTRUCTION