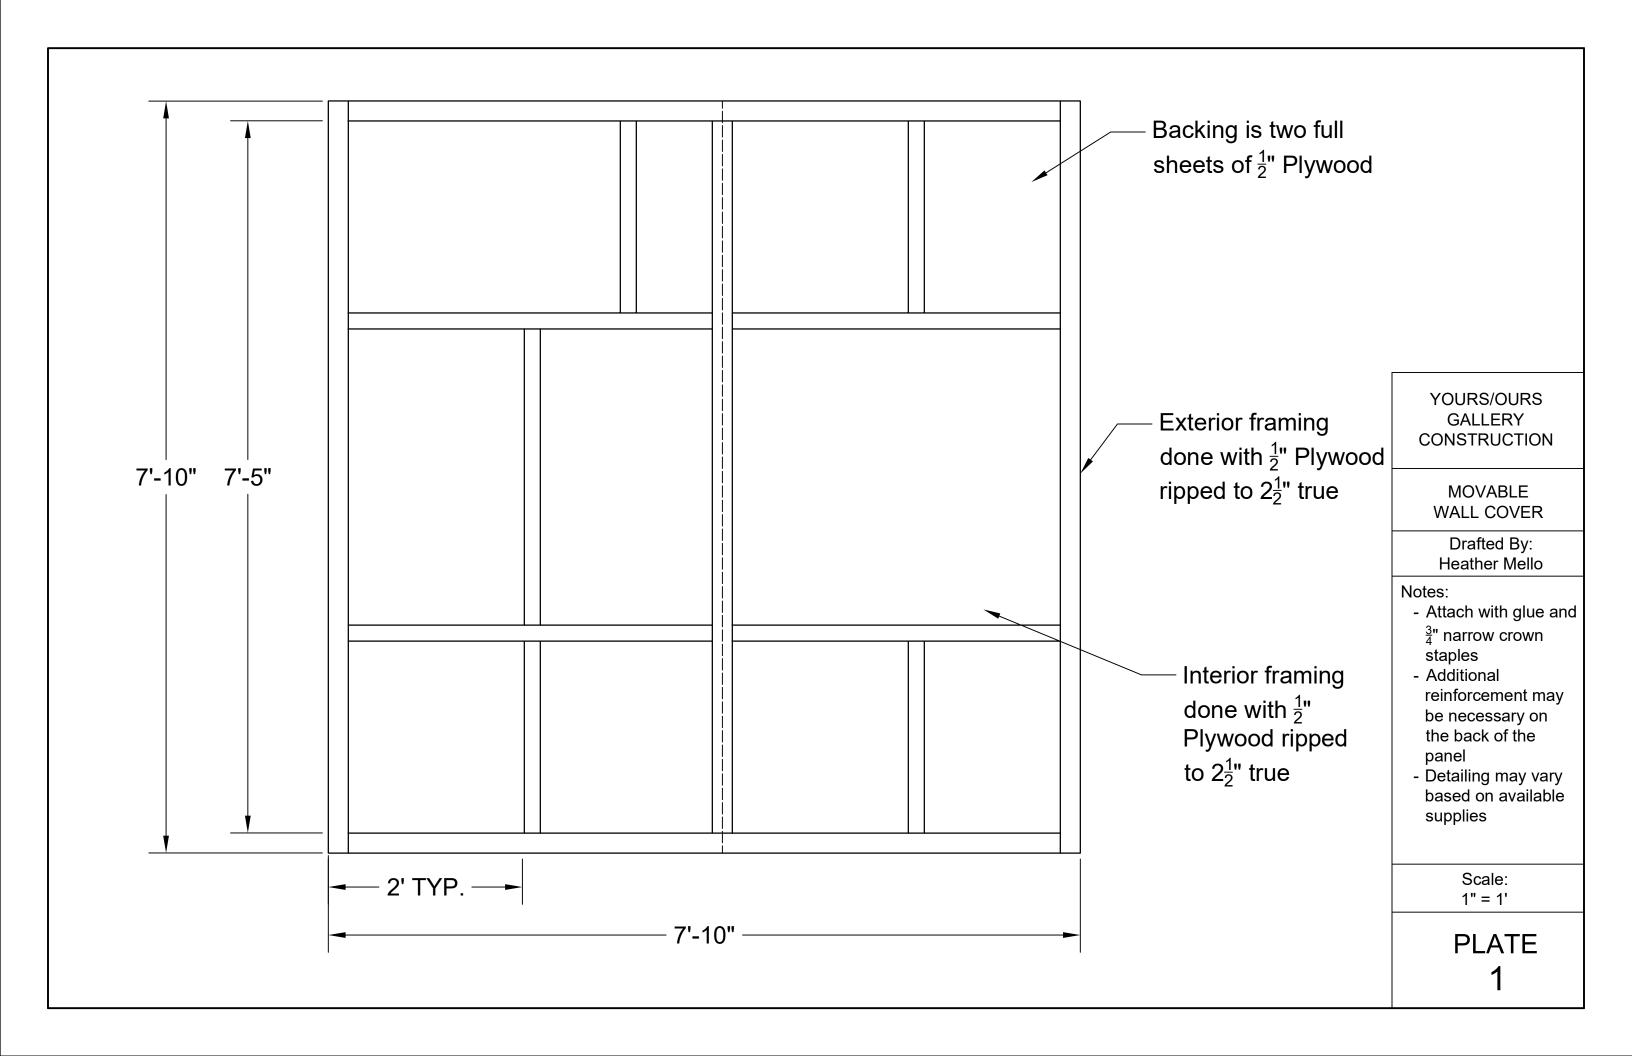

YOURS/OURS
GALLERY
CONSTRUCTION

PEDESTAL 'A' COVER

Drafted By: Heather Mello

## Notes:

- Attach pieces with glue and <sup>3</sup>/<sub>4</sub>" narrow crown staples
- Exact distances vary, cut pieces while building
- Should fit over given pedestal 'A'

Scale: 1-1/2" = 1'

PLATE 3

YOURS/OURS
GALLERY
CONSTRUCTION