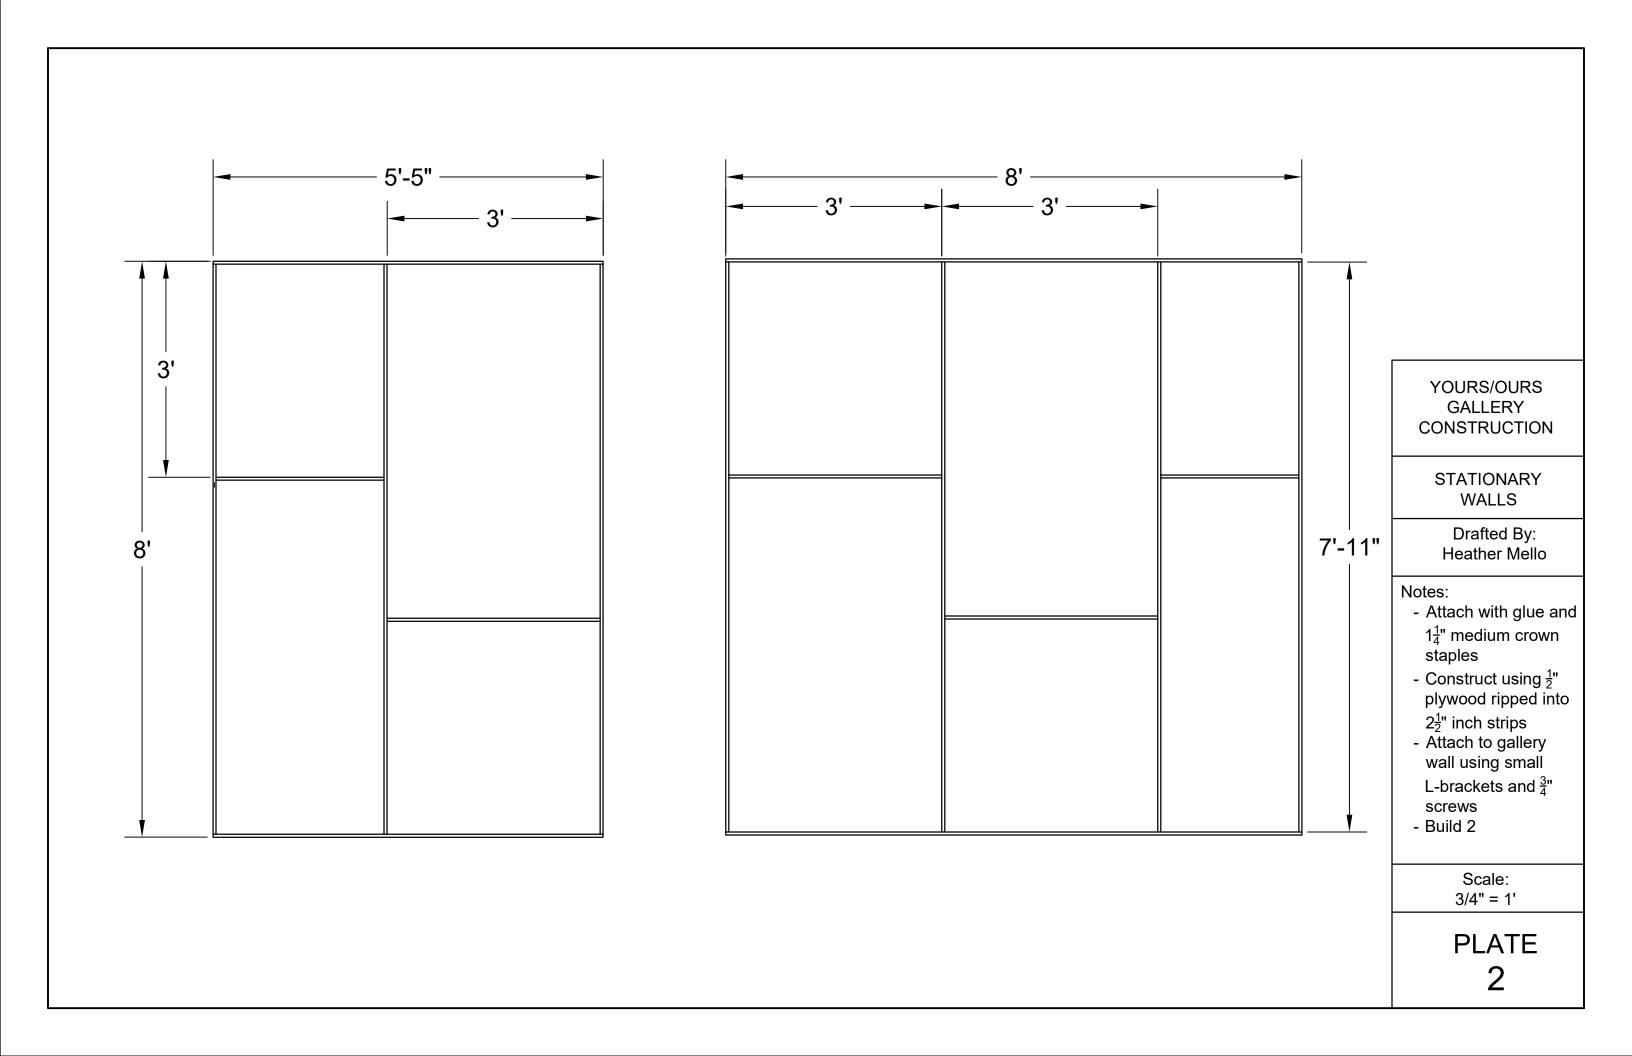

PEDESTAL 'B' COVER

Drafted By: Heather Mello

## Notes:

- Attach pieces with glue and <sup>3</sup>/<sub>4</sub>" narrow crown staples
- Exact distances vary, cut pieces while building
- Should fit over given pedestal 'B'

Scale: 1-1/2" = 1'

PLATE 4

YOURS/OURS
GALLERY
CONSTRUCTION