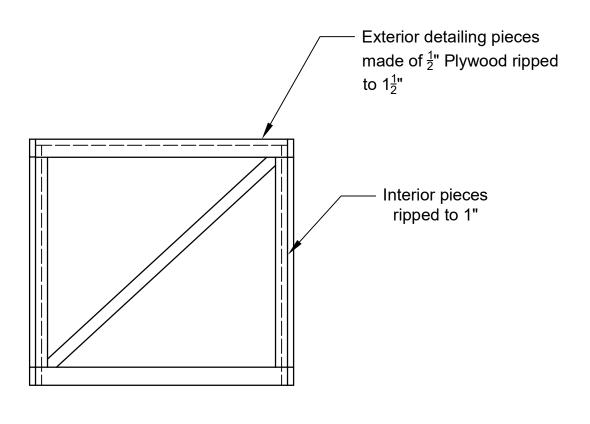

YOURS/OURS
GALLERY
CONSTRUCTION

PEDESTAL 'A' COVER

Drafted By: Heather Mello

## Notes:

- Attach pieces with glue and <sup>3</sup>/<sub>4</sub>" narrow crown staples
- Exact distances vary, cut pieces while building
- Should fit over given pedestal 'A'

Scale: 1-1/2" = 1'

PLATE 3

YOURS/OURS
GALLERY
CONSTRUCTION