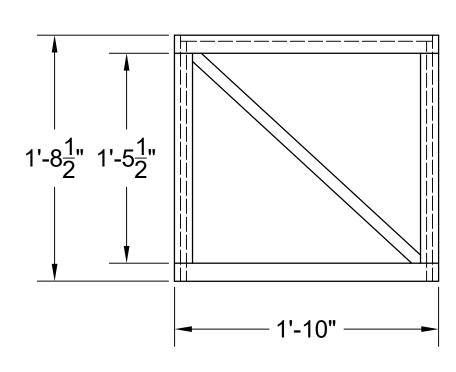

PEDESTAL 'C' & 'D' COVER

> Drafted By: Heather Mello

## Notes:

- Build 2
- Attach pieces with glue and <sup>3</sup>/<sub>4</sub>" narrow crown staples
- Exact distances vary, cut pieces while building
- Should fit over given pedestals 'C' & 'D'

Scale: 1-1/2" = 1'

PLATE 5