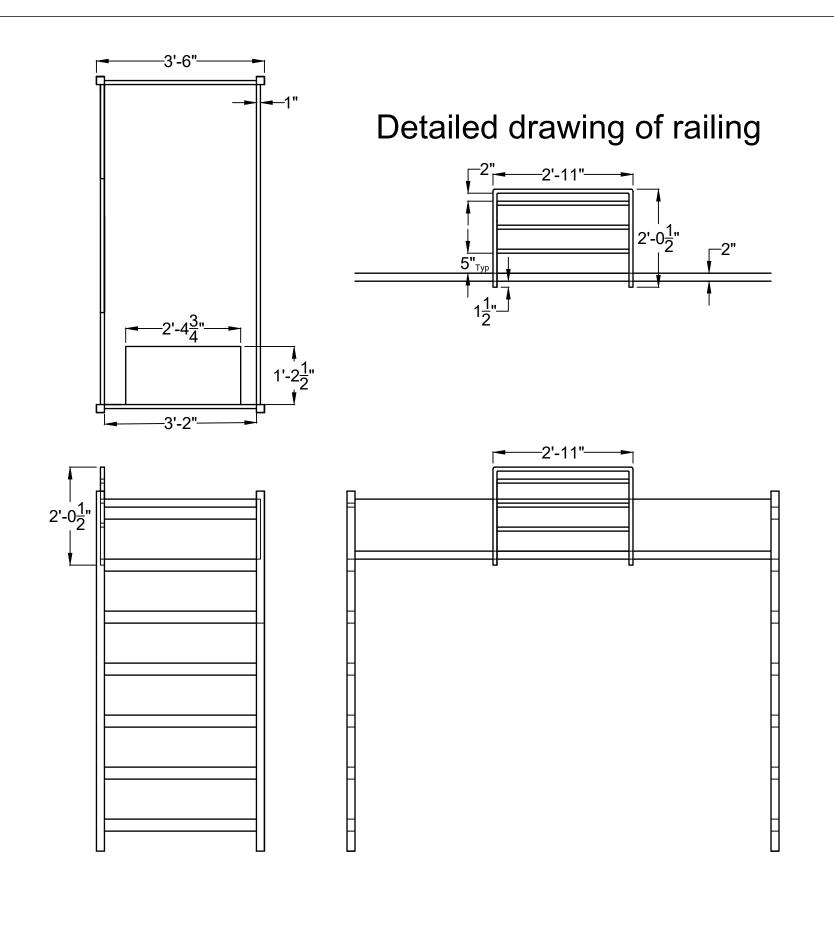

#### Scale:

$$\frac{1}{2}$$
 " = 1

# Apartment Project

Trevor Marshall

Hilltop Apartments

DIRECTOR: TREVOR MARSHALL

SCENIC DESIGNER: Clare Hilton

TECHNICAL DIRECTOR: Clare Hilton

#### Lofted Bed

DRAFTED: 9/21/2022 by Clare Hilton