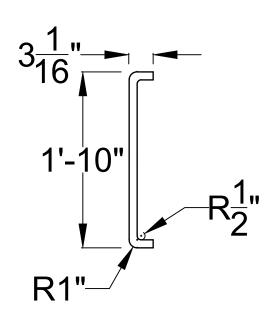

## Detailed drawing of towel holder in bathroom

Detailed drawing of bathmat in bathroom

Scale: 1 " = 1 '