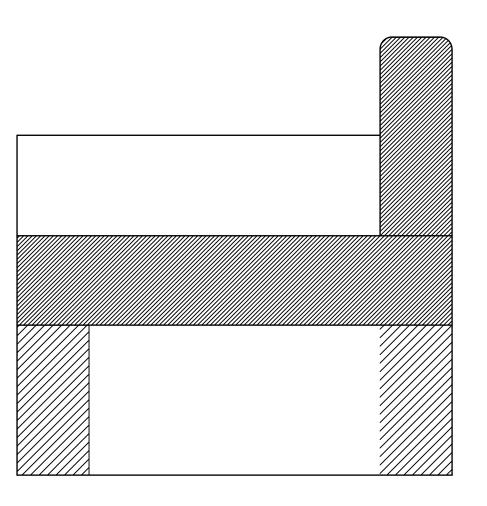

### PROP COUCH

DRAFTED: 9/6/2022

1 OF 2

Scale:  $\frac{1}{2}$ " = 1'-0"

Side Section View